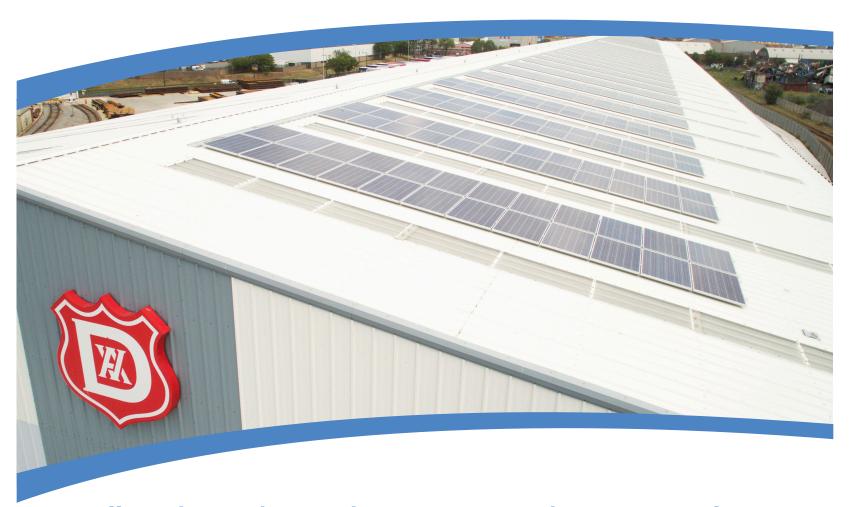

## Fully independent 3rd Party LPCB and FM approvals across our range of guaranteed roof and wall panels

LPCB and FM Approvals are internationally recognised fully independent 3rd party fire and mechanical resistance testing and certification schemes. They include full scale testing programmes to ensure compliance and performance.

Construction products and materials that come from a traceable, reputable and consistent supply chains offer much greater certainty in terms of their performance. Come and talk to us to learn more about our 3rd party approvals and the multi decade guarantees we offer across our range, including our portfolio of low CO<sub>2</sub> product offerings.